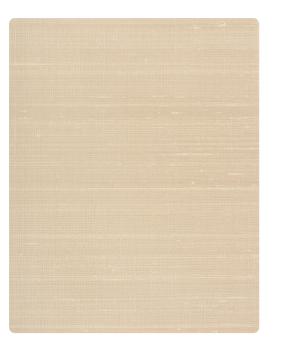

## Baxter MNS3589 – Blush

## Natural Silk II

This collection is meticulously designed to provide both visual and tactile richness, telling a story of quiet elegance. Offering a high-end feel that invites you to linger, the Natural Silk II collection boasts a diverse palette of colors, sumptuous textures, and captivating patterns.

## Specifications

Contents 100% Silk, plain woven and yarn dyed Width Approx. 110 cm / 43 in Weight (oz/lyd) Approx. 7.0 oz/lyd Backing Paper backing of 70% woodpulp reinforced with 30% polyester Finish A stain repellent finish prevents waterbased splashes penetrating and staining the material Fire Rating ASTM E84 Class A