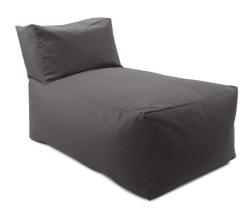

## Outdoor MHEQC877-460 – Outdoor Pouf Lounge Cover, Seascape Charcoal

## Outdoor

The Seascape fabric is a Sunbrella brand outdoor fabric that withstands the elements and features all of the great qualities that you know and love from Sunbrella. Constructed and sewn by hand in our Chicago facility, the Pouf Lounge is perfect for today's indoor outdoor style of living. Durable enough to withstand the elements and heavy daily use, these cozy grayish beige colored benches will become your favorite resting place.