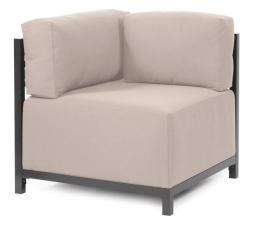

## Outdoor MHEQ921-463 – Axis Corner Seascape Sand Slipcover (Cover Only)

## Outdoor

Brighten Your Day! And your Patio Axis Corner Chair with the colors of summer found on Seascape Patio Axis Corner Chair Covers. Tailored construction and Hook and Loop fasteners make it so that you would never know these pieces are slipcovered. This provides for easy cleaning and quick updating. Brighten up your next backyard gathering with any of the bright, bold colors of Seascape Patio Axis Slipcovers on your porch or patio. Seascape is a Sunbrella brand fabric. Note: Axis Slipcovers only fit Axis furniture. This item is for the cover only. The base and metal frame are not included.