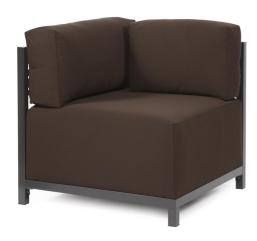

## Outdoor MHEQ921-462 – Axis Corner Seascape Chocolate Slipcover (Cover On

## Outdoor

Brighten Your Day! And your Patio Axis Corner Chair with the colors of summer found on Seascape Patio Axis Corner Chair Covers. Tailored construction and Hook and Loop fasteners make it so that you would never know these pieces are slipcovered. This provides for easy cleaning and quick updating. Brighten up your next backyard gathering with any of the bright, bold colors of Seascape Patio Axis Slipcovers on your porch or patio. Seascape is a Sunbrella brand fabric. Note: Axis Slipcovers only fit Axis furniture. This item is for the cover only. The base and metal frame are not included.