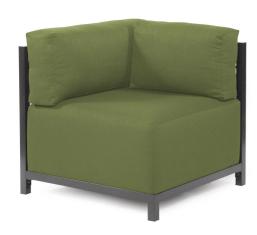

## Outdoor MHEQ921-299 – Axis Corner Seascape Moss Slipcover (Cover Only)

## Outdoor

Brighten Your Day! And your Patio Axis Corner Chair with the colors of summer found on Seascape Patio Axis Corner Chair Covers. Tailored construction and Hook and Loop fasteners make it so that you would never know these pieces are slipcovered. This provides for easy cleaning and quick updating. Brighten up your next backyard gathering with any of the bright, bold colors of Seascape Patio Axis Slipcovers on your porch or patio. Seascape is a Sunbrella brand fabric. Note: Axis Slipcovers only fit Axis furniture. This item is for the cover only. The base and metal frame are not included.