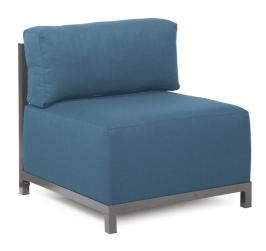

## Outdoor MHEQ920-298 – Axis Chair Seascape Turquoise Slipcover (Cover Onl

## Outdoor

Brighten Your Day! And your Patio Axis Chair with the colors of summer found on Seascape Patio Axis Chair Covers. Tailored construction and Hook and Loop fasteners make it so that you would never know these pieces are slipcovered. This provides for easy cleaning and quick updating. Brighten up your next backyard gathering with any of the bright, bold colors of Seascape Patio Axis Slipcovers on your porch or patio. Seascape is a Sunbrella brand fabric. Note: Axis Slipcovers only fit Axis furniture. This item is for the cover only. The base and metal frame are not included.