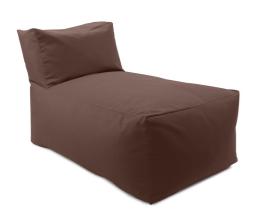

## Outdoor MHEQ877-462 – Outdoor Pouf Lounge, Seascape Chocolate

## Outdoor

The Seascape fabric is a Sunbrella brand outdoor fabric that withstands the elements and features all of the great qualities that you know and love from Sunbrella. Constructed and sewn by hand in our Chicago facility, the Pouf Lounge is perfect for today's indoor outdoor style of living. Durable enough to withstand the elements and heavy daily use, these cozy grayish beige colored benches will become your favorite resting place.