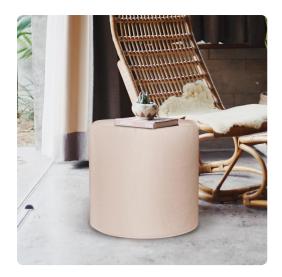

## Outdoor MHEQ851-463 – No Tip Cylinder Seascape Sand

## Outdoor

The No-Tip Cylinder is constructed with a dense lightweight foam and then topped off by a soft, high quality foam making it sturdy yet comfortable. Its unique design allows weight to be distributed evenly keeping it from tipping like most foam ottomans. Another bonus? This piece is covered in an indoor/outdoor cover made of Sunbrella brand fabric so you can take it outside.