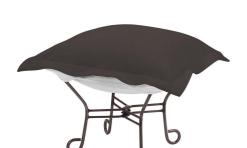

# MHEQ510-460 – Scroll Puff Ottoman Seascape Charcoal Titanium Fra

### Outdoor

Now you can take your favorite Ottoman outside with you. The Seascape Patio Puff Ottoman has been designed to withstand the elements with Its special fabric cover and foam insert. The fun, bright color selection of the Seascape Patio Puff Ottoman will fill your yard with the colors of summer and with the qualities of Sunbrella brand fabrics that you have come to know and trust.