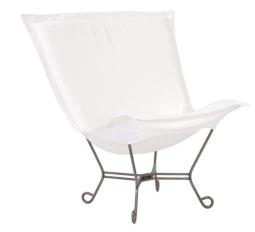

## Outdoor MHEQ500-467 – Scroll Puff Chair Seascape Natural Titanium Frame

## Outdoor

Now you can take your favorite chair outside with you. The Seascape Patio Puff Chair has been designed to withstand the elements with Its special fabric cover and foam insert. The fun, bright color selection of the Seascape Patio Puff Chair will fill your yard with the colors of summer and with the qualities of Sunbrella brand fabrics that you have come to know and trust.

## Specifications

Height 40H Material 100% Sunbrella Acrylic Width 40W Weight 28 Finish Hand Finished Package Dimensions 33 x 15 x 32

https://www.mdcwall.com/go/sku/MHEQ500-467