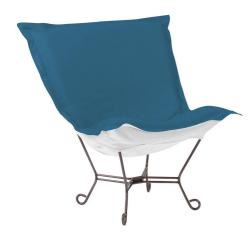

## Outdoor MHEQ500-298 – Scroll Puff Chair Seascape Turquoise Titanium Fram

## Outdoor

Now you can take your favorite chair outside with you. The Seascape Patio Puff Chair has been designed to withstand the elements with Its special fabric cover and foam insert. The fun, bright color selection of the Seascape Patio Puff Chair will fill your yard with the colors of summer and with the qualities of Sunbrella brand fabrics that you have come to know and trust.

## Specifications

Height 40H Material 100% Sunbrella Acrylic Width 40W Weight 28 Finish Hand Finished Package Dimensions 33 x 15 x 32

https://www.mdcwall.com/go/sku/MHEQ500-298