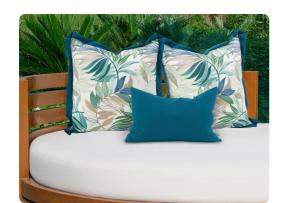

## Outdoor

Whimsically colored fern fronds are the basis for this printed fabric simply named Fern. The combination of shades of indigo, taupe, turquoise and greens create a tranquil environment to sit and entertain friends and family or just relax in peace by yourself. This beautifully printed fabric is accented with a coordinating turquoise Sunbrella flange. From pillows to poufs this collection mixes easily with our solids to create a complete and overall styling for outdoor to indoor.