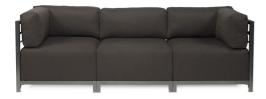

## Outdoor MHEKQ923T-460 – Axis 3pc Sectional Seascape Charcoal Titanium Fram

## Outdoor

Brighten Your Day! Make your backyard getaway even more fun with Seascape Patio Axis 3pc Sectional. The base has been specially designed to withstand the elements and the cover features Sunbrella properties. Expand your 3pc Sectional into a larger sectional sofa with additional Chair, Corner or Ottoman Pieces. The steel frame is durable and modular so you can arrange it in any direction! Covers are removable for easy cleaning or updating. Change the look of your sectional whenever you want by changing the slipcover. Extra slipcovers sold separately.