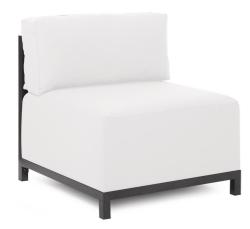

## Outdoor MHEKQ920T-467 – Axis Chair Seascape Natural Titanium Frame

## Outdoor

Brighten Your Day! Make your backyard getaway even more fun with Seascape Patio Axis Chairs. The base has been specially designed to withstand the elements and the cover features Sunbrella fabrics complete with all of the durability you know and love! Float the Chair on its own or pair it up with additional Chair, Corner or Ottoman Pieces. The steel frame is durable and modular so you can arrange it in any direction! Covers are removable for easy cleaning or updating. Change the look of your chair whenever you want by changing the slipcover without the expense of purchasing a whole new chair! Extra slipcovers sold separately.

## Specifications

Height 30H Material 100% Sunbrella Acrylic Width 30.5W Weight 80 Finish Hand Finished Package Dimensions 31 x 31 x 6

https://www.mdcwall.com/go/sku/MHEKQ920T-467