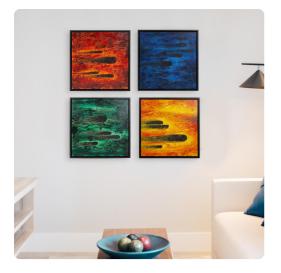

#### Wall Art

This four piece series takes its inspiration from watching a rare and brief meteor shower one summer. The shades of green, red, yellow, and blues came to me as I wondered how the differing colors would play out as the comets raced through space toward some unknown destination. Thick layers of paint are hand applied to create movement and texture. Because it is hand painted, no two pieces of art will be exactly the same. The gallery wrapped canvas is set into a floating black wood frame. Hardware is attached so the back of the art so that it is ready to hang right out of the box.