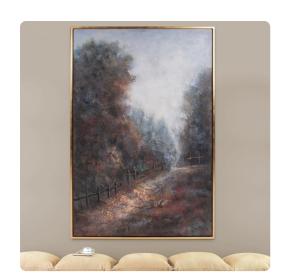

## Wall Art MHE92332 – Meadow Hand Painted Original Art

Wall Art

During my childhood summers, my family would head to the family farm. The small one lane road was overgrown and forgotten. Every morning I was encouraged to take a walk. I was given a bag and in it I collected anything I found interesting. Later, I held everyone's attention with a show & tell session of my findings. Thick layers of paint are hand applied to create movement and texture. Because this is an original hand painted work of art, no two pieces of art will be exactly the same. The gallery wrapped canvas is set into a floating gold leaf wood frame. Hardware is attached so the back of the art so that it is ready to hang right out of the box!