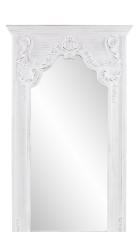

## **Traditional**

The description for our Martinique mirror can be summed up in one word "Elegant". The whitewashed finish with its subtle distressed highlights makes a grand statement in any decor. D-rings are affixed to the back of the mirror so it is ready to hang right out of the box! The Martinique Mirror can only be hung vertically.

## **Specifications**

Material Polyurethane Finish White Wash Outer Dimensions 45" x 82" x 3.1/2" Inner Dimensions 29" x 65" Package Dimensions 51 x 88 x 6 Country of Origin CHINA

https://www.mdcwall.com/go/sku/MHE8575