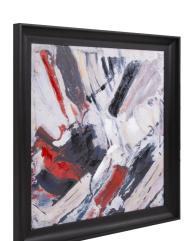

## Wall Art MHE69067 – An Abstract Study #3 Wall Art

Wall Art

This artwork is one in a series we are calling An Abstract Study. In this rendition, we are looking at bold brush strokes in contrasting colors and how they interact with one another. The subject is printed onto a canvas then accents of glossy lacquer are hand applied giving the piece its textural look. The canvas is set into a black faux wood frame. D-rings are affixed to the back of the frame so it is ready to hang right out of the box