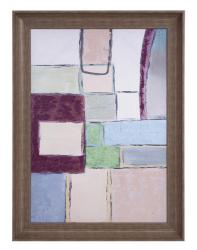

# Wall Art MHE69066 – An Abstract Study #2 Wall Art

#### Wall Art

This artwork is one in a series we are calling An Abstract Study. In this rendition, we are looking at hard edges rendered in pastel colors and how they interact with one another. The subject is printed onto a canvas then accents of glossy lacquer are hand applied giving the piece its textural look. The canvas is set into a brown faux wood frame. D-rings are affixed to the back of the frame so it is ready to hang right out of the box