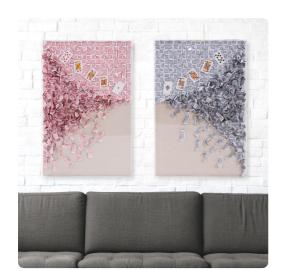

## Wall Art

Card games are a popular as ever. On our 5 Straight Wall Art, playing cards are repurposed into a unique work of art. Each card is folded and woven, origami style, to create movement and depth on a canvas base. The entire piece is placed in a clear acrylic case. Great for a game room, man cave or den! Also available in a royal flush! Drings are affixed to the back of the mirror so it is ready to hang right out of the box.