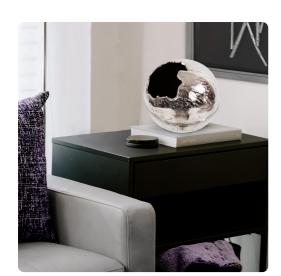

## Accessories MHE41031 – Nickel Aluminum Cracked Ball Vase

## Accessories

This contemporary vase is a play on abstract, deconstructed design. Fashioned from aluminum, it has cracked edges that create design features that will both enhance and enliven your decor. The metallic nickel finish makes the entire piece the perfect finishing touch for your decor. Pair with the coordinating pieces in the collection for a complete look. Opening  $4.1/2 \times 4.1/2$ 