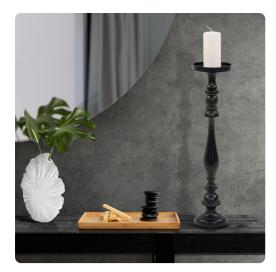

## Accessories MHE35358 – Zara Extra Large Pillar Holder, Short

#### Accessories

The Zara collection took it's inspiration in the beginning from a small pair of English candlesticks. The concept was to create a modern version that would be sometimes oversized and sometimes slightly unexpected. The short extra large piler holder started us off in cast aluminum with a contemporary ebony finish. There is nothing more beautiful than a celebration highlighted in candlelight.

#### Specifications

Height 30H Material Aluminum Width 6.5W Weight 2.39 Finish Matte Package Dimensions 7X7X30

https://www.mdcwall.com/go/sku/MHE35358