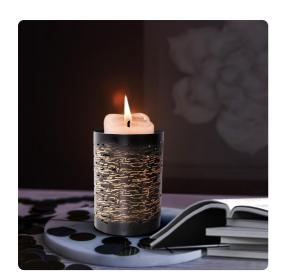

## Accessories

This vase boasts a matte black exterior with delicate light golden etchings adorning its surface, intricately woven like threads, creating a mesmerizing visual effect. These golden threads not only add depth and texture but also a touch of opulence to the vase's minimalist form. Whether displayed as a solo statement piece or paired with others in the collection to create a harmonious ensemble, this vase invites you to explore the play of light and shadow.

## **Specifications**

Height 5.1/2H
Material Iron
Width 4W
Shape Round
Weight 0.5
Finish Textured
Package Dimensions 7

https://www.mdcwall.com/go/sku/MHE35345