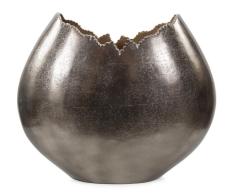

## Accessories MHE35320 – Baniff Jagged Edged Disc Vase, Large

## Accessories

The Baniff collection features a unique cast aluminum design with a jagged edge and the combination of two colors and finishes. Whether used individually or in a collection, these pieces will compliment any decor from traditional to modern. The sleek sophisticated bronze outer finish is contrasted beautifully to the inner rustic textured gold. This medium disc shaped narrow vase makes great accent on a mantel or shallow table. a perfect solution to a hard to fit space were you have little depth of space but you still want a big impact visually.