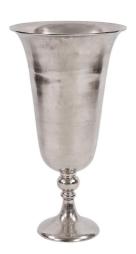

## Accessories

This aluminum vase is oversized which makes it a perfect floor or accent vase. The main body of the vase has a flared trumpet shape that sits on a footed base. The entire piece is then finished in a raw silver. Alone or in multiples this vase will look great in any room where you need a punch of eclectic style. Additional size available. Vase is KD for safe transport. Opening 13, Base is 9 Diameter

## **Specifications**

Height 29H Material Aluminum Width 15.3/4W Shape Round Weight 6.4 Finish Matte

https://www.mdcwall.com/go/sku/MHE35235