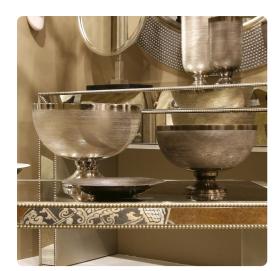

## Accessories MHE35162 – Textured Silver Metal Footed Bowl, Large

## Accessories

This footed bowl features a large open shape fashioned from aluminum metal. The body of the bowl is textured with a fine, chiseled cross hatch design. It is then finished in a bright silver. Additional sizes and colors are available. Pair with the other pieces in the collection for a complete look. The base of this piece removes for safe shipping.

## **Specifications**

Height 11H
Material Aluminum
Width 15W
Shape Round
Weight 5
Finish Textured
Package Dimensions 12 x 17 x 17

https://www.mdcwall.com/go/sku/MHE35162