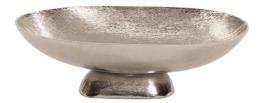

## Accessories MHE35120 – Textured Footed Bowl in Bright Silver, Large

## Accessories

This footed bowl is fashioned from aluminum metal into an oval shape. It is characterized by a chiseled texture that richly accentuates its bright metallic silver finish. Pair with the smaller size and the other pieces in the collection for a complete look. From Contemporary, to Art Deco; from Transitional to a Scandinavian look, plus everything in between this piece is sure to fit right into your decor. This statue is a perfect accent piece for console tables, book shelves, entryways or any room in your home.

## Specifications

Height 5.3/4H Material Aluminum Width 19W Shape Oval Weight 4 Finish Textured Package Dimensions 17 x 7 x 2

https://www.mdcwall.com/go/sku/MHE35120