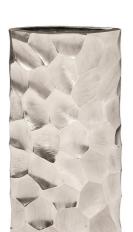

## Accessories MHE35113 – Hammered Aluminum Oval Vase Bright Silver, Large

## Accessories

This vase is fashioned from aluminum metal into a tall oval shape. It is characterized by a hammered honeycomb pattern texturized with a chiseled effect. The entire piece is finished in a bright metallic silver. Pair with the smaller size and other pieces in the collection for a complete look. This vase is sure to fit right into your contemporary or industrial decor. \*For decoration ONLY. Item is NOT food safe or suitable to hold water.

## **Specifications**

Height 17.3/4H
Material Aluminum
Width 9W
Shape Oval
Weight 6
Finish Hammered
Package Dimensions 19 x 10 x 5

https://www.mdcwall.com/go/sku/MHE35113