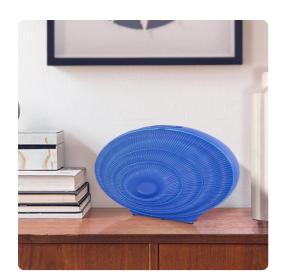

## Accessories MHE34267 – Radiant Blue Wide Ceramic Vase

## Accessories

Elevate your decor with a striking fusion of form and color that adds a vibrant touch to any space. This versatile vase allows you to customize your display according to your design vision. Its bold, bright blue hue radiates energy and vitality, making it a captivating centerpiece or accent piece. The ribbed detailing, thoughtfully carved into the surface, introduces texture and depth to the vase, creating an engaging visual and tactile experience.

## **Specifications**

Height 8.1/4H
Material Ceramic
Width 13.1/4W
Shape Oval
Weight 2.5
Finish Glossy
Package Dimensions 10

https://www.mdcwall.com/go/sku/MHE34267