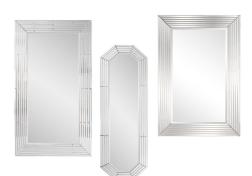

## Mirrors MHE29099 - Lenox Octagonal Dressing Mirror

This octagon shaped mirror has six levels of beveled mirrors layered together to create a dimensional and visually stunning piece. The edge is delicately rimmed with a champagne matte finish. This very large mirror is not only a functional accent but a true work of art. Hang it on the wall to make a bold statement, or use it as a