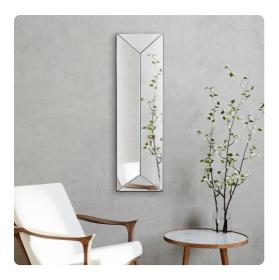

# Mirrors MHE29074 – Vertex Mirror Panel

### Mirrors

The Vertex mirror panel is all about angles and perceptions of views. This mirrored beveled panel is hand crafted with angled side that gradually meet in the raised center of the mirror giving it a three dimensional feel. When installed in multiples, these mirrors play off of varying reflections to give a room depth and style that most can not achieve.