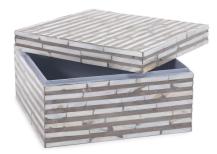

## Accessories MHE25185 – Julianna Square Mother of Pearl High Box

## Accessories

The Juianna collection of inlaid mother of pearl shell and gray bone brings a slight modern twist to this old world craft. The opalescent tones of the shell compliments the rich polish of the gray horn tiles. Each design is handmade by local craftsmen who cut, sand, and polish each piece of horn to be expertly applied to the base. Because they are made by hand, each piece is unique and no two will be exactly alike. Interior of the box is finished in a gray lacquer. Also available in a rectangular shaped box.

## **Specifications**

Height 5H Material Shell / Wood Width 8.3/4W Shape Square Weight 3 Finish Polished Package Dimensions 11 x 20 x 12

https://www.mdcwall.com/go/sku/MHE25185