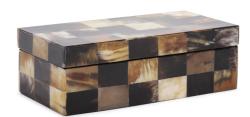

## Accessories MHE25184 – Elias Rectangular Horn Tiled Box

## Accessories

The Elias collection features inlaid brown and black colored horn from the Asiatic buffaloes. The rich color tones varying from cream to beige to rich dark ebony truly makes these pieces standout. Interior of the box is finished in a black lacquer. Each design is handmade by local craftsmen who cut, sand, and polish each piece of horn to be expertly applied to the base. Because they are made by hand, each piece is unique and no two will be exactly alike.

## **Specifications**

Height 4H
Material Wood / Horn
Width 12W
Shape Rectangle
Weight 1.5
Finish Lacquered
Package Dimensions 14 x 14 x 10

https://www.mdcwall.com/go/sku/MHE25184