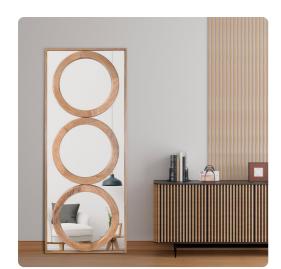

## Mirrors

The mirror features a wooden frame adorned with a natural wood grain texture, adding warmth and character. Three circles gracefully traverse down the middle of the frame, creating a captivating and modern design element. This stylish and versatile mirror, where the beauty of wood meets contemporary aesthetics, makes it a focal point of any room.