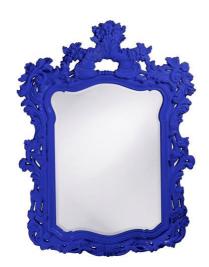

# MHE2147RB – Turner Mirror -Glossy Royal Blue

### Mirrors

The Turner Mirror is a lovely piece featuring an ornate frame adorned with decorative flourishes. The entire piece is then finished in our custom glossy royal blue lacquer. It is a perfect piece for an entryway, bathroom, bedroom, or any room in your home! The Turner Mirror can only be hung vertically. The glass is beveled adding to its style and beauty. It fits into a wide array of decor styles ranging from Traditional to Contemporary. D-rings are affixed to the back of the mirror so it is ready to hang right out of the box! The Turner Mirror is part of our custom paint program and is available in one of fourteen vivid colors. It is proudly painted in the USA.