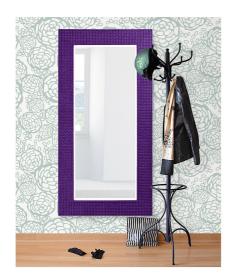

## Mirrors MHE2142RP – Lancelot Mirror - Glossy Royal Purple

## Mirrors

Our Lancelot Mirror is a simple piece, yet full of style. It features a rectangular frame characterized by a fine beaded texture finished in our glossy royal purple lacquer. It is a perfect focal point for an entryway, bathroom, bedroom or any room in your home. D-rings are affixed to the back of the mirror so it is ready to hang right out of the box in either a horizontal or vertical orientation! The mirror is beveled adding to its beauty and style.