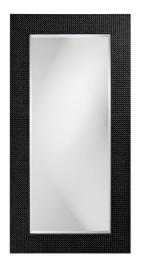

## Mirrors MHE2142BL – Lancelot Mirror - Glossy Black

#### Mirrors

Our Lancelot Mirror is a simple piece, yet full of style. It features a rectangular frame characterized by a fine beaded texture finished in our glossy black lacquer. It is a perfect focal point for an entryway, bathroom, bedroom or any room in your home. D-rings are affixed to the back of the mirror so it is ready to hang right out of the box in either a horizontal or vertical orientation! The mirror is beveled adding to its beauty and style.