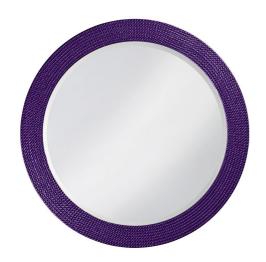

## Mirrors MHE2133RP – Lancelot Mirror - Glossy Royal Purple

## Mirrors

Our Lancelot Mirror is a simple piece, yet full of style. It features a round frame characterized by a fine beaded texture finished in our glossy royal purple lacquer. It is a perfect focal point for an entryway, bathroom, bedroom or any room in your home. D-rings are affixed to the back of the mirror so it is ready to hang right out of the box! The mirror is beveled adding to its beauty and style.