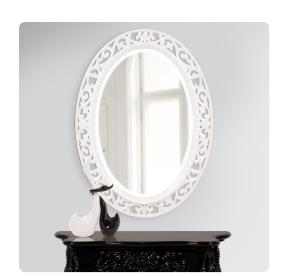

## Mirrors MHE2123W – Suzanne Mirror - Glossy White

## Mirrors

The Suzanne Mirror features an ornate oval frame complete with openwork scrolls and flourishes. It is then finished in our custom glossy white lacquer. The Suzanne Mirror is a perfect focal point for an entryway, bathroom, bedroom or any room in your home. D-rings are affixed to the back of the mirror so it is ready to hang right out of the box in either a horizontal or vertical orientation! The mirrored glass on this piece has a bevel adding to its beauty and style. The Suzanne Mirror is part of our custom paint program and is available in one of fourteen vivid colors. It is proudly painted in the USA.