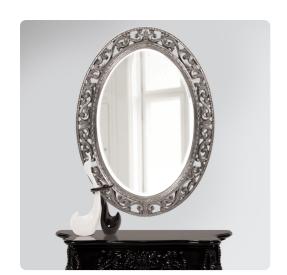

## Mirrors MHE2123N – Suzanne Mirror - Glossy Nickel

## Mirrors

The Suzanne Mirror features an ornate oval frame complete with openwork scrolls and flourishes. It is then finished in our custom glossy nickel lacquer. The Suzanne Mirror is a perfect focal point for an entryway, bathroom, bedroom or any room in your home. D-rings are affixed to the back of the mirror so it is ready to hang right out of the box in either a horizontal or vertical orientation! The mirrored glass on this piece has a bevel adding to its beauty and style. The Suzanne Mirror is part of our custom paint program and is available in one of fourteen vivid colors. It is proudly painted in the USA.