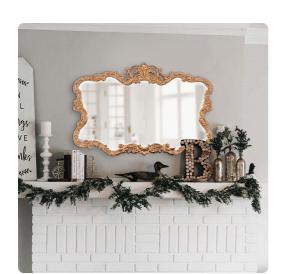

## Mirrors MHE21188 – Talida Gold Mirror

## Mirrors

The Talida Mirror is a lovely piece featuring an ornate, textured frame adorned with decorative flourishes. The entire piece is then finished in a bright gold leaf. It is a perfect piece for an entryway, bathroom, bedroom, or any room in your home! The Talida Mirror can only be hung as shown and the glass is beveled adding to its chic style and beauty. It fits into a wide array of decor styles ranging from Traditional to Contemporary.