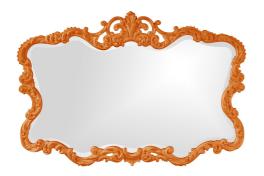

## Mirrors

The Talida Mirror is a lovely piece featuring an ornate, textured frame adorned with decorative flourishes. The entire piece is then finished in a glossy orange lacquer. It is a perfect piece for an entryway, bathroom, bedroom, or any room in your home! The Talida Mirror can only be hung as shown and the glass is beveled adding to its chic style and beauty. It fits into a wide array of decor styles ranging from Traditional to Contemporary.