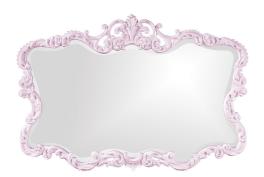

## Mirrors MHE21183LI – Talida Mirror -Glossy Lilac

## Mirrors

The Talida Mirror is a lovely piece featuring an ornate, textured frame adorned with decorative flourishes. The entire piece is then finished in a glossy lilac purple lacquer. It is a perfect piece for an entryway, bathroom, bedroom, or any room in your home! The Talida Mirror can only be hung as shown and the glass is beveled adding to its chic style and beauty. It fits into a wide array of decor styles ranging from Traditional to Contemporary.