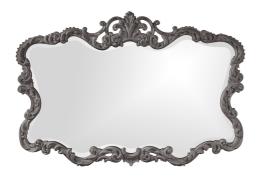

## Mirrors

The Talida Mirror is a lovely piece featuring an ornate, textured frame adorned with decorative flourishes. The entire piece is then finished in a glossy charcoal gray lacquer. It is a perfect piece for an entryway, bathroom, bedroom, or any room in your home! The Talida Mirror can only be hung as shown and the glass is beveled adding to its chic style and beauty. It fits into a wide array of decor styles ranging from Traditional to Contemporary.