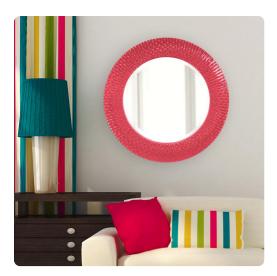

# Mirrors MHE21143HP – Bergman Mirror - Glossy Hot Pink

#### Mirrors

Bergman features a round frame characterized by a textured ribbed frame. It is then painted with our custom glossy hot pink lacquer finish. It is a perfect focal point for an entryway, bathroom, bedroom or any room in your home. D-rings are affixed to the back of the mirror so it is ready to hang right out of the box! The Bergman Mirror is part of our custom paint program and is available in one of fourteen vivid colors. It is proudly painted in the USA.