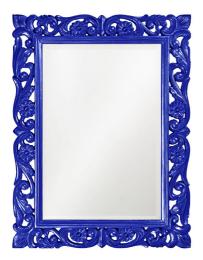

## Mirrors MHE2113RB – Chateau Mirror - Glossy Royal Blue

#### Mirrors

The Chateau Mirror features an ornate rectangle frame complete with scrolls and flourishes. It is then finished in our custom glossy royal blue lacquer. The Chateau Mirror is a perfect focal point for an entryway, bathroom, bedroom or any room in your home. D-rings are affixed to the back of the mirror so it is ready to hang right out of the box in either a horizontal or vertical orientation! The mirrored glass on this piece has a bevel adding to its beauty and style. The Chateau Mirror is part of our custom paint program and is available in one of fourteen vivid colors. It is proudly painted in the USA.