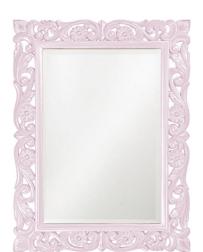

## Mirrors

The Chateau Mirror features an ornate rectangle frame complete with scrolls and flourishes. It is then finished in our custom glossy lilac purple lacquer. The Chateau Mirror is a perfect focal point for an entryway, bathroom, bedroom or any room in your home. D-rings are affixed to the back of the mirror so it is ready to hang right out of the box in either a horizontal or vertical orientation! The mirrored glass on this piece has a bevel adding to its beauty and style. The Chateau Mirror is part of our custom paint program and is available in one of fourteen vivid colors. It is proudly painted in the USA.