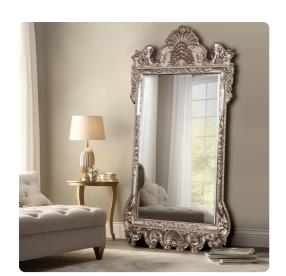

## Mirrors MHE2083XL – Marquette Mirror

## Mirrors

Our Marquette Mirror features a large, oversized rectangular frame decorated with a dramatically ornate design. The frame is then finished with a lovely antique silver leaf. Make any room instantly larger by adding the Marquette Mirror. Its grandiose size makes it the perfect focal point for an entryway, bedroom or any room in your home. D-rings are affixed to the back of the mirror so it is ready to hang right out of the box! Comes ready with leaning hardware to attach safely to your wall.