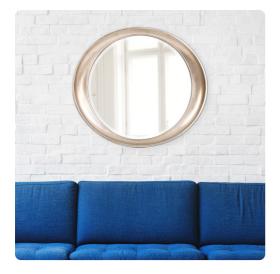

## Mirrors

Our Ellipse Mirror is the epitome of sleek, Contemporary style. Its simple oval shape is fashioned from a resin frame. It is finished in a burnished silver leaf. The Ellipse Mirror is a perfect accent piece for an entryway, bathroom, bedroom or any room in your home. D-rings are affixed to the back of the mirror so it is ready to hang right out of the box in either a horizontal or vertical orientation! The mirrored glass on this piece is beveled adding to its beauty and style.

## Specifications

Height 35H Material Polyurethane Width 39W Shape Round Weight 33 Finish Silver Leaf Package Dimensions 44 x 40 x 6

https://www.mdcwall.com/go/sku/MHE2070