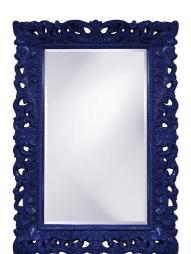

## Mirrors MHE2020NA – Barcelona Mirror - Glossy Navy

## Mirrors

The Barcelona Mirror features an ornate rectangle frame complete with scrolls and flourishes. It is then finished in our custom glossy navy blue lacquer. The Barcelona Mirror is a perfect focal point for an entryway, bathroom, bedroom or any room in your home. D-rings are affixed to the back of the mirror so it is ready to hang right out of the box in either a horizontal or vertical orientation! The mirrored glass on this piece has a bevel adding to its beauty and style. The Barcelona Mirror is part of our custom paint program and is available in one of fourteen vivid colors. It is proudly painted in the USA.